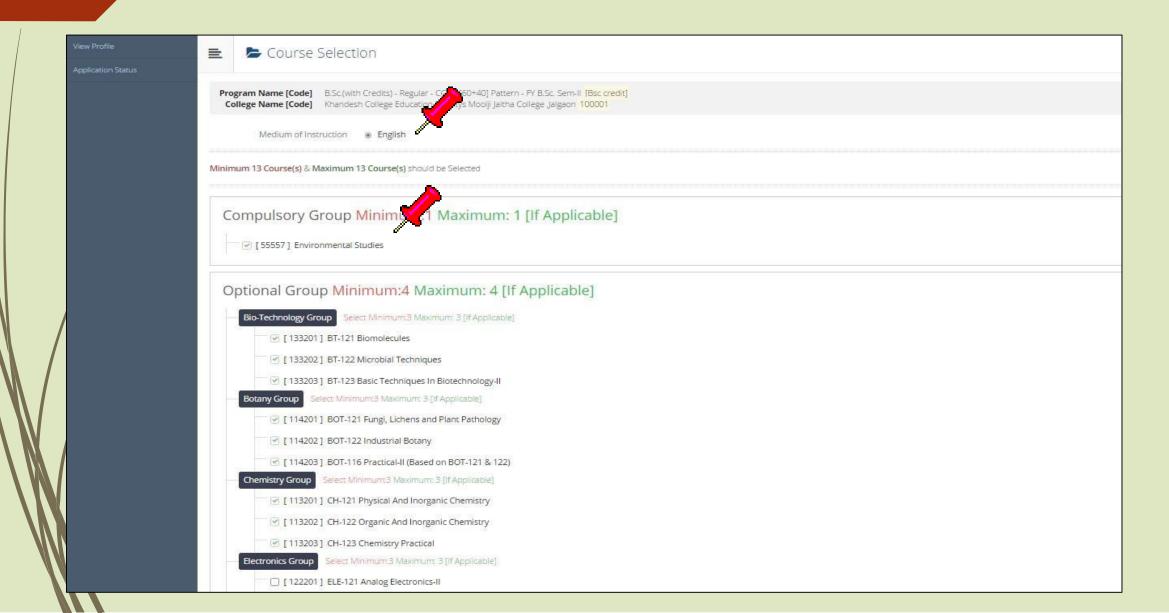

Kavayitri Bahinabai Chaudhari North Maharashtra University Jalgaon is implementing '**Online Admissions**'process for Academic year 2020-21. This process shall enable Applicants to apply for various courses in online mode. In this online application process, applicants shall be able to choose the courses and colleges of their choice which are running and Affiliated by the university.