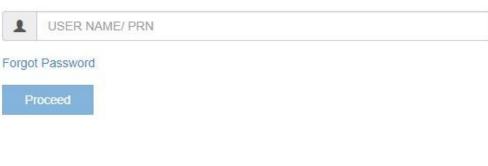

#### I am a New Admission seeker in this University

1 New Admission seekers Have to click on Register

USER NAME

Password

Forgot Password ? | Validate Regention

#### Already Student of this University

(Those applicants whose PRN commence from 20130154XXXXXXX, MUST use the User Name as that commencing from OA13XXXXXX provided at the time of FIRST Admission. If the applicant DO NOT remember User Name, use "Forgot Password" link to retrieve the same OR contact Students' Facilitation Center.)

#### I have my 16 digit enrollment number/PRN.

Note: Name which you entered, will appear on all documents of the University. Please ensure that it matches exactly with name as printed on Statement of Marks of last qualifying examination.