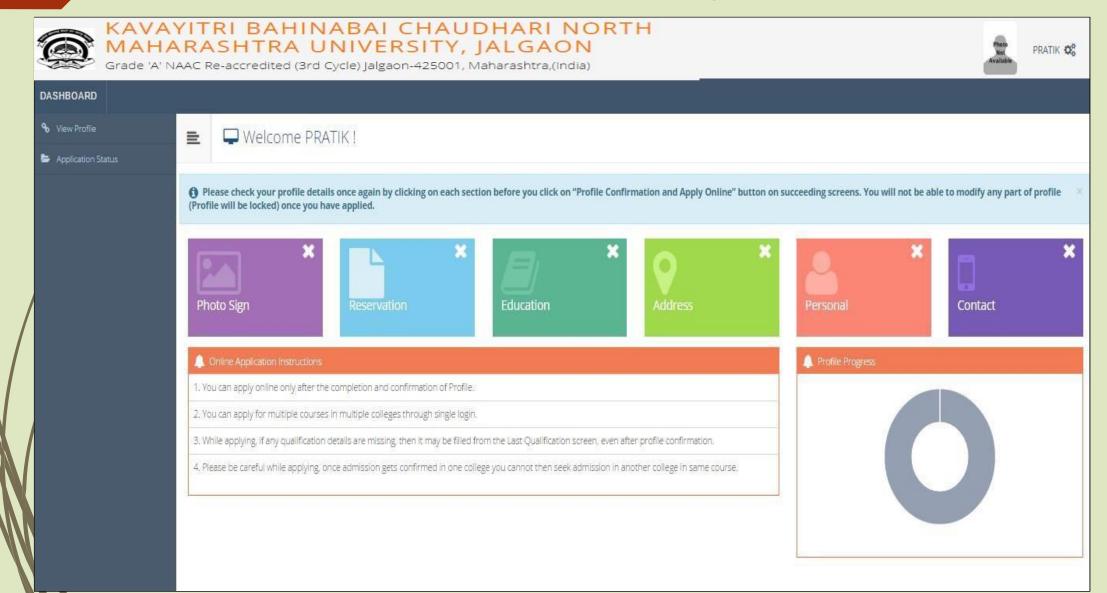

#### Before Applying you have to Complete your Profile Status Click on "Photo Sign"