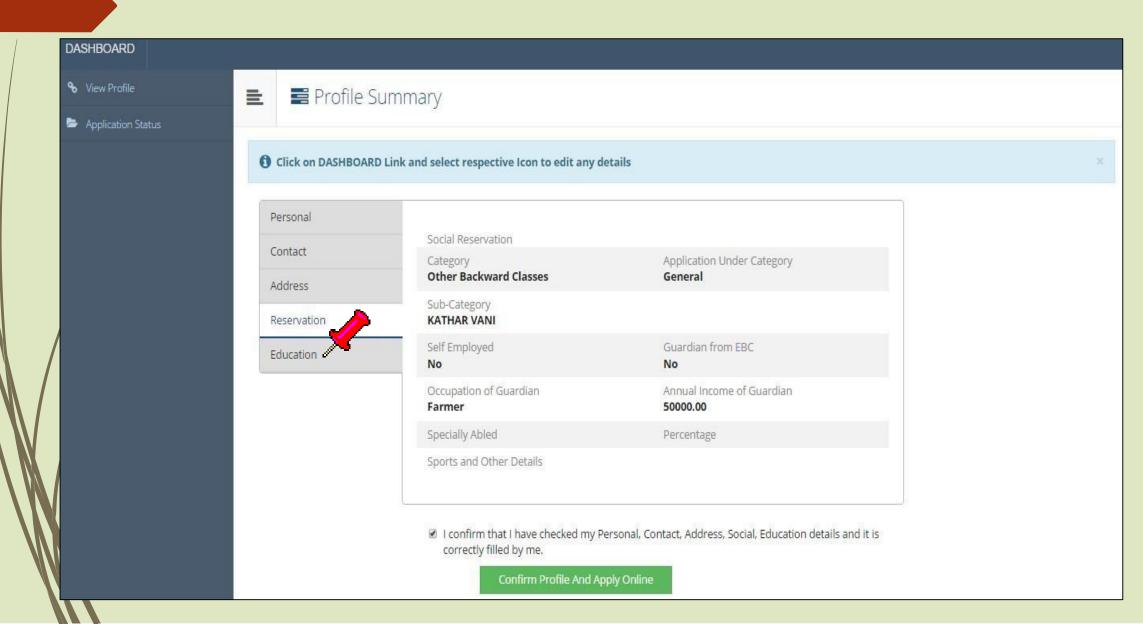

#### Fill the Reservation Details & then Save & Proceed

|   |                                     | AVAYITRI BAHINABA<br>AHARASHTRA UNIV<br>de 'A' NAAC Re-accredited (3rd Cycle) Ja           | ERSITY, JALG                                                              | AON<br>a,(India)      |                        | PRATIK <b>O</b> |
|---|-------------------------------------|--------------------------------------------------------------------------------------------|---------------------------------------------------------------------------|-----------------------|------------------------|-----------------|
| C | DASHBOARD                           |                                                                                            |                                                                           |                       |                        |                 |
|   | View Profile     Application Status | Reservation Details                                                                        |                                                                           |                       |                        |                 |
|   |                                     | • You can select multiple Social Reservations.                                             |                                                                           |                       |                        |                 |
|   |                                     | Social Reservation                                                                         |                                                                           |                       |                        | ]               |
|   |                                     | Category*                                                                                  | OBC                                                                       | ×                     |                        | -               |
|   |                                     | Sub Category*                                                                              | KATHAR VANI                                                               | •                     |                        |                 |
|   |                                     | Application Under Category*                                                                | GEN                                                                       | v                     |                        |                 |
|   |                                     | Specially Abled Details                                                                    |                                                                           |                       |                        |                 |
|   |                                     | Specially Abled                                                                            | Not Applicable                                                            | *                     |                        |                 |
|   |                                     | Occupation Details                                                                         |                                                                           |                       |                        |                 |
|   |                                     |                                                                                            | Are you Employed or Self-Employed?  Trick / Select the Check-bax, If YES] |                       |                        |                 |
|   |                                     | Occupation of Guardian*                                                                    | Farmer                                                                    | v                     |                        |                 |
|   |                                     | Annual Income of Guardian                                                                  | 50000                                                                     |                       |                        |                 |
|   |                                     |                                                                                            | Is Guardian from EBC (Economic Backward Class)                            |                       |                        |                 |
|   |                                     | Students whose family income is below defined limit, fail under EBC category. The EBC cert | ficate issued by the competent authority is mandatory.                    |                       |                        |                 |
|   |                                     | Extra Curricular Activity                                                                  |                                                                           |                       |                        |                 |
|   |                                     | Activity Select Activity Type                                                              | ×                                                                         | Activity Name/Details | Activity Name          | ]               |
|   |                                     | Participation Levels Select Participation Level                                            | ¥                                                                         | Secured Rank          | Select Secured Rank ** | )               |
|   |                                     |                                                                                            |                                                                           | + Add Activity        |                        |                 |
|   |                                     |                                                                                            |                                                                           |                       |                        |                 |
|   |                                     |                                                                                            |                                                                           | Save And Proceed      |                        |                 |
|   |                                     |                                                                                            |                                                                           |                       |                        |                 |