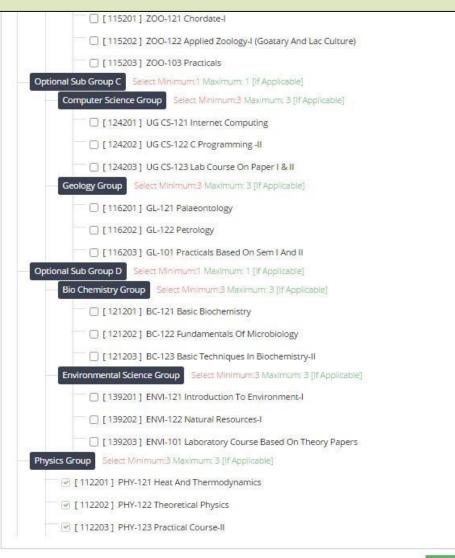

Kavayitri Bahinabai Chaudhari North Maharashtra University Jalgaon is implementing '**Online Admissions**'process for Academic year 2020-21. This process shall enable Applicants to apply for various courses in online mode. In this online application process, applicants shall be able to choose the courses and colleges of their choice which are running and Affiliated by the university.