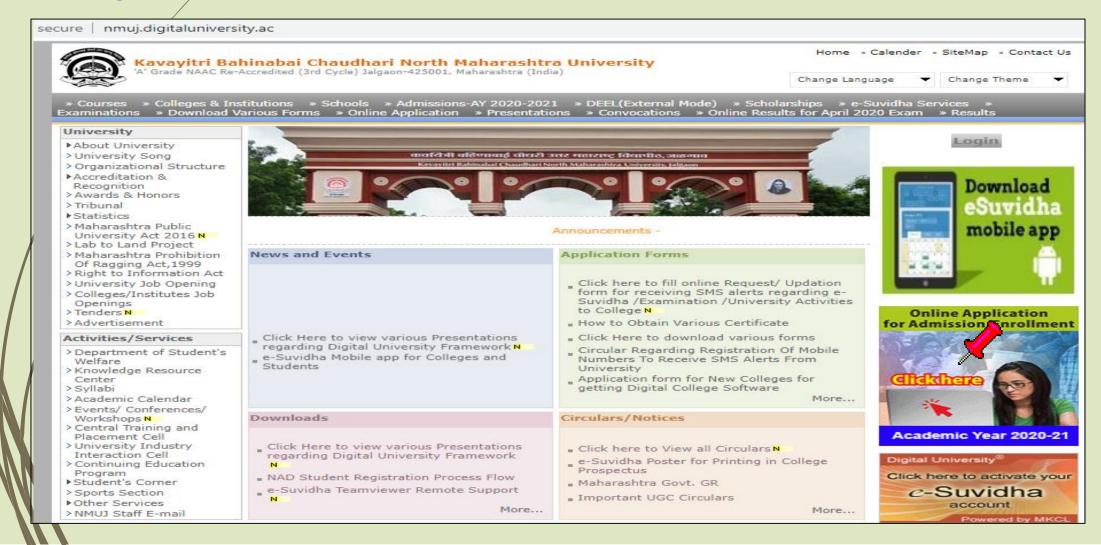

### Log on to <a href="http://nmuj.digitaluniversity.ac">http://nmuj.digitaluniversity.ac</a> for Online Applications Website can be best viewed in

Online Application for Admission Website Can be best viewed in Google Chrome and Mozilla Firefox Browser. Use Lastest Version of Google Chrome and Mozilla Firefox Browser.

Click Here to View the Presentation for Online Application for Admission

Click Here to apply online application for Admission of AY 2020-21

For any query Students and colleges can contact on following phone number From 10.00 am to 5.40 pm on Working days

Jalgaon : 0257-2258418, 9403002042, 9403002015, 9403002018, 9403002054, 9403002024, 9403002082